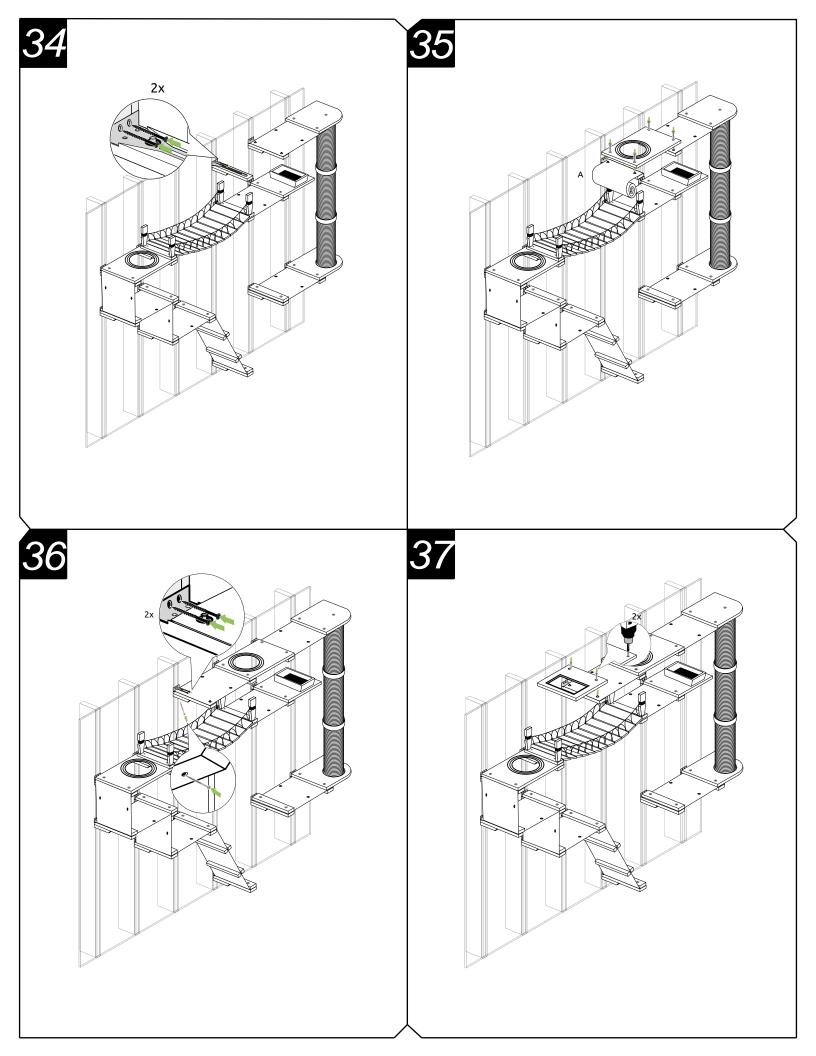

a new thing for your cat, it can be a good idea to mount new furniture where your cat likes to spend their time and where they are most comfortable.

### **Have Multiple Cats?**

For homes with multiple cats, we suggest having a few routes down from the layout to avoid altercations and help your cats feel safe.

If your layout doesn't include multiple routes down, consider mounting near a couch, shelving or ledge so your cats can make a quick escape if they feel stressed.

#### **Support**

If you have any questions, please contact us at support@catacreations.com or give us a call at (616) 583-8143.

If you would like to watch a video of the mounting process, just scan this QR code.



Office hours: 8 am - 4 pm EST Mon-Fri

## **Juggernaut**













2x [ 2x 13 12









25 PLT11