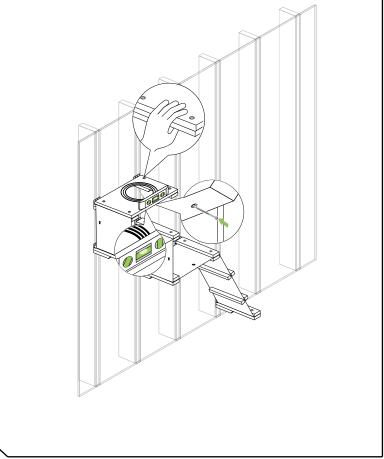

all shelves are a new thing for your cat, it can be a good idea to mount new furniture where your cat likes to spend their time and where they are most comfortable.

### **Have Multiple Cats?**

For homes with multiple cats, we suggest having a few routes down from the layout to avoid altercations and help your cats feel safe.

If your layout doesn't include multiple routes down, consider mounting near a couch, shelving or ledge so your cats can make a quick escape if they feel stressed.

#### **Support**

If you have any questions, please contact us at support@catacreations.com or give us a call at (616) 583-8143.

If you would like to watch a video of the mounting process, just scan this QR code.



Office hours: 8 am - 4 pm EST Mon-Fri

## **Juggernaut**













2x [ 2x 13 12









25 PLT11