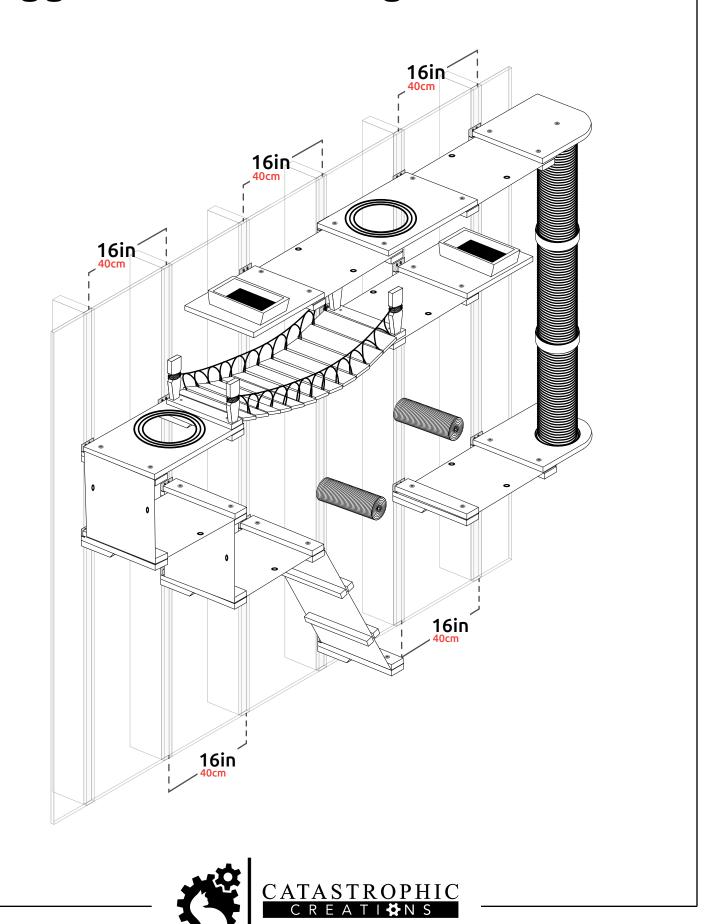

### **Quick Overview**

Our furniture is designed to be mounted into wooden studs spaced 16" apart on center, the most common spacing in US homes. We also have options for 24" spacing and other wall types. Any of our furniture can be mounted in a mirrored/reverse fashion.