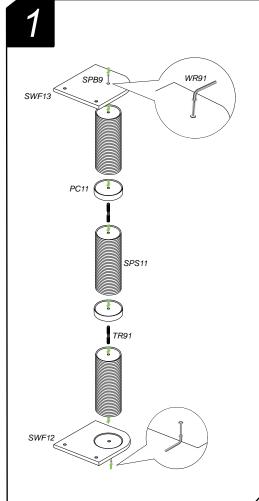

ving room and bedroom. If wall shelves are a new thing for your cat, it can be a good idea to mount new furniture where your cat likes to spend their time and where they are most comfortable.

### **Have Multiple Cats?**

For homes with multiple cats, we suggest having a few routes down from the layout to avoid altercations and help your cats feel safe.

If your layout doesn't include multiple routes down, consider mounting near a couch, shelving or ledge so your cats can make a quick escape if they feel stressed.

#### **Support**

If you have any questions, please contact us at support@catacreations.com or give us a call at (616) 583-8143.

If you would like to watch a video of the mounting process, just scan this QR code.



Office hours: 8 am - 4 pm EST Mon-Fri

## **Juggernaut**













2x [ 2x 13 12









25 PLT11