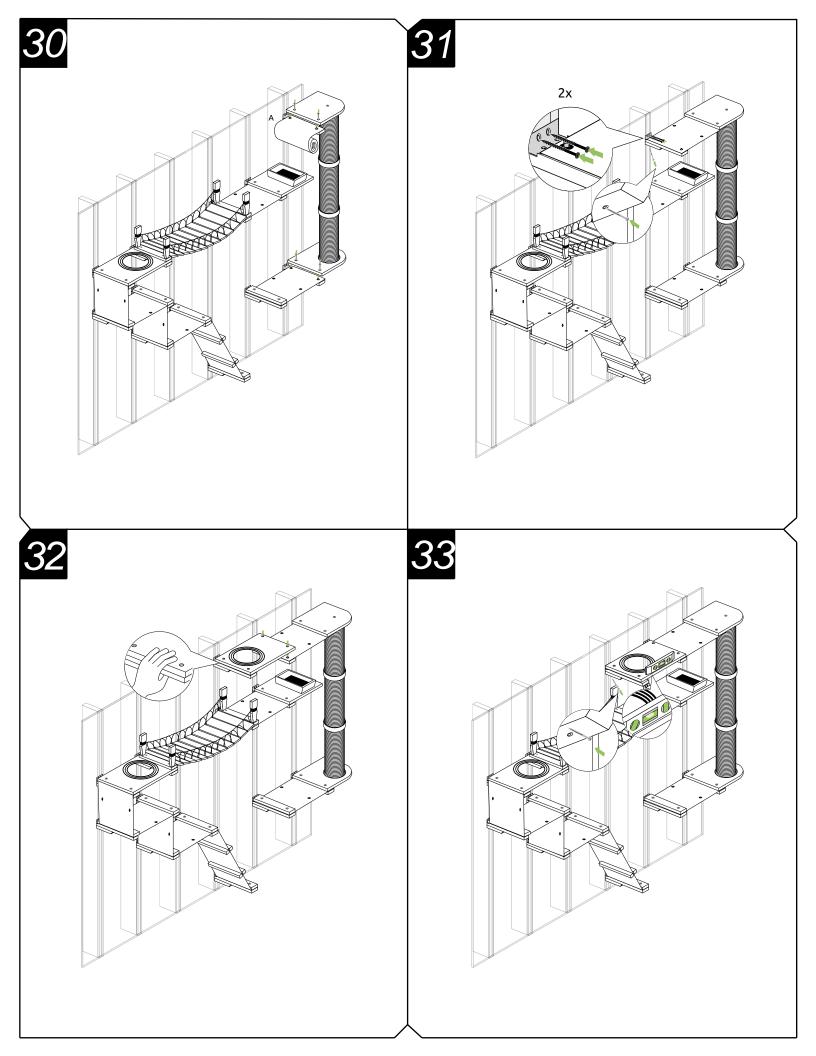

e a new thing for your cat, it can be a good idea to mount new furniture where your cat likes to spend their time and where they are most comfortable.

### **Have Multiple Cats?**

For homes with multiple cats, we suggest having a few routes down from the layout to avoid altercations and help your cats feel safe.

If your layout doesn't include multiple routes down, consider mounting near a couch, shelving or ledge so your cats can make a quick escape if they feel stressed.

#### **Support**

If you have any questions, please contact us at support@catacreations.com or give us a call at (616) 583-8143.

If you would like to watch a video of the mounting process, just scan this QR code.



Office hours: 8 am - 4 pm EST Mon-Fri

## **Juggernaut**













2x [ 2x 13 12









25 PLT11