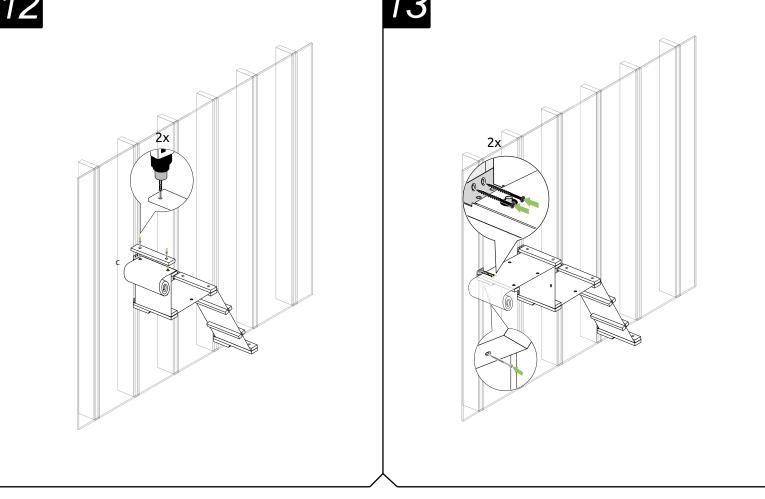

If wall shelves are a new thing for your cat, it can be a good idea to mount new furniture where your cat likes to spend their time and where they are most comfortable.

### **Have Multiple Cats?**

For homes with multiple cats, we suggest having a few routes down from the layout to avoid altercations and help your cats feel safe.

If your layout doesn't include multiple routes down, consider mounting near a couch, shelving or ledge so your cats can make a quick escape if they feel stressed.

#### **Support**

If you have any questions, please contact us at support@catacreations.com or give us a call at (616) 583-8143.

If you would like to watch a video of the mounting process, just scan this QR code.



Office hours: 8 am - 4 pm EST Mon-Fri

## **Juggernaut**













2x [ 2x 13 12









25 PLT11