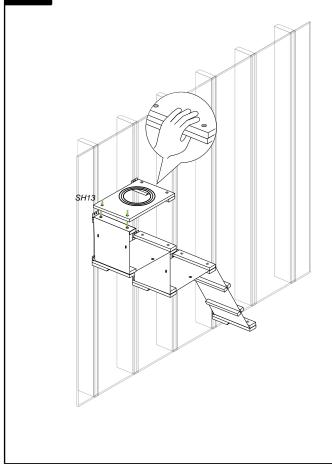

wall shelves are a new thing for your cat, it can be a good idea to mount new furniture where your cat likes to spend their time and where they are most comfortable.

### **Have Multiple Cats?**

For homes with multiple cats, we suggest having a few routes down from the layout to avoid altercations and help your cats feel safe.

If your layout doesn't include multiple routes down, consider mounting near a couch, shelving or ledge so your cats can make a quick escape if they feel stressed.

#### **Support**

If you have any questions, please contact us at support@catacreations.com or give us a call at (616) 583-8143.

If you would like to watch a video of the mounting process, just scan this QR code.



Office hours: 8 am - 4 pm EST Mon-Fri

## **Juggernaut**













2x [ 2x 13 12









25 PLT11