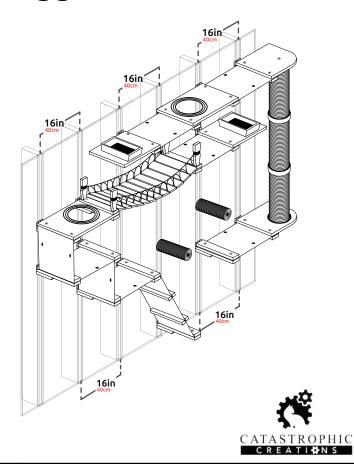

### **Quick Overview**

Our furniture is designed to be mounted into wooden studs spaced 16" apart on center, the most common spacing in US homes. We also have options for 24" spacing and other wall types. Any of our furniture can be mounted in a mirrored/reverse fashion.