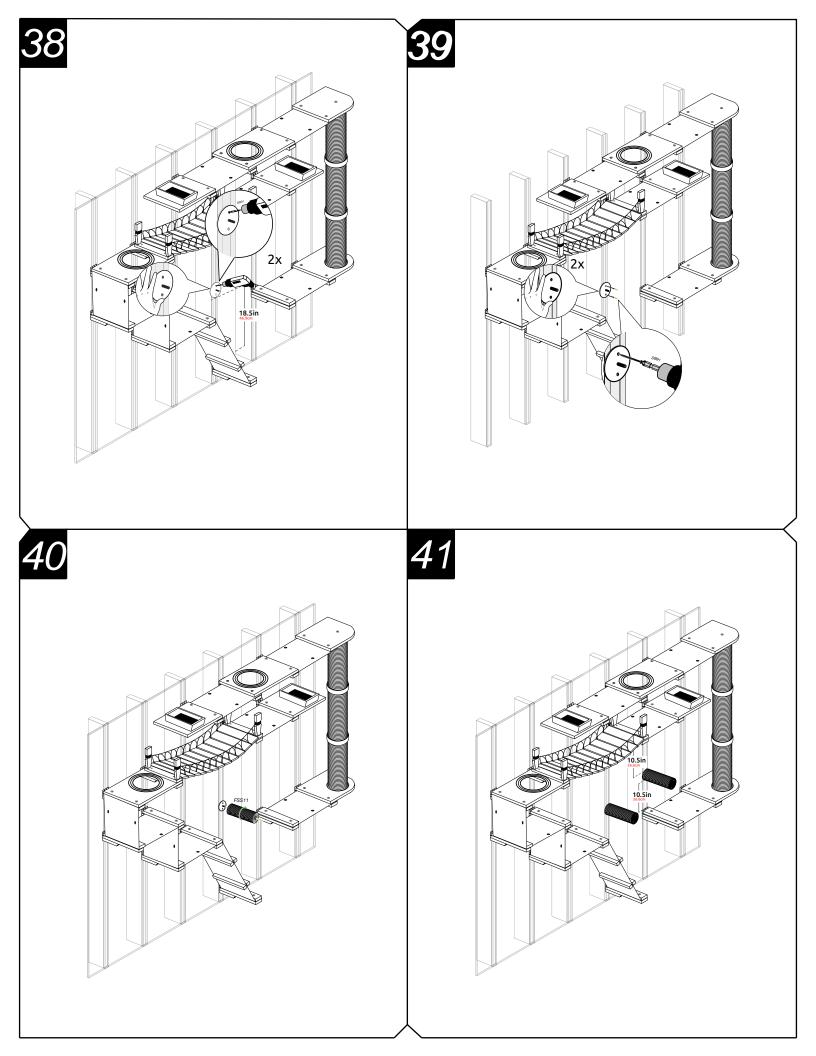

new thing for your cat, it can be a good idea to mount new furniture where your cat likes to spend their time and where they are most comfortable.

### **Have Multiple Cats?**

For homes with multiple cats, we suggest having a few routes down from the layout to avoid altercations and help your cats feel safe.

If your layout doesn't include multiple routes down, consider mounting near a couch, shelving or ledge so your cats can make a quick escape if they feel stressed.

#### **Support**

If you have any questions, please contact us at support@catacreations.com or give us a call at (616) 583-8143.

If you would like to watch a video of the mounting process, just scan this QR code.



Office hours: 8 am - 4 pm EST Mon-Fri

## **Juggernaut**













2x [ 2x 13 12









25 PLT11