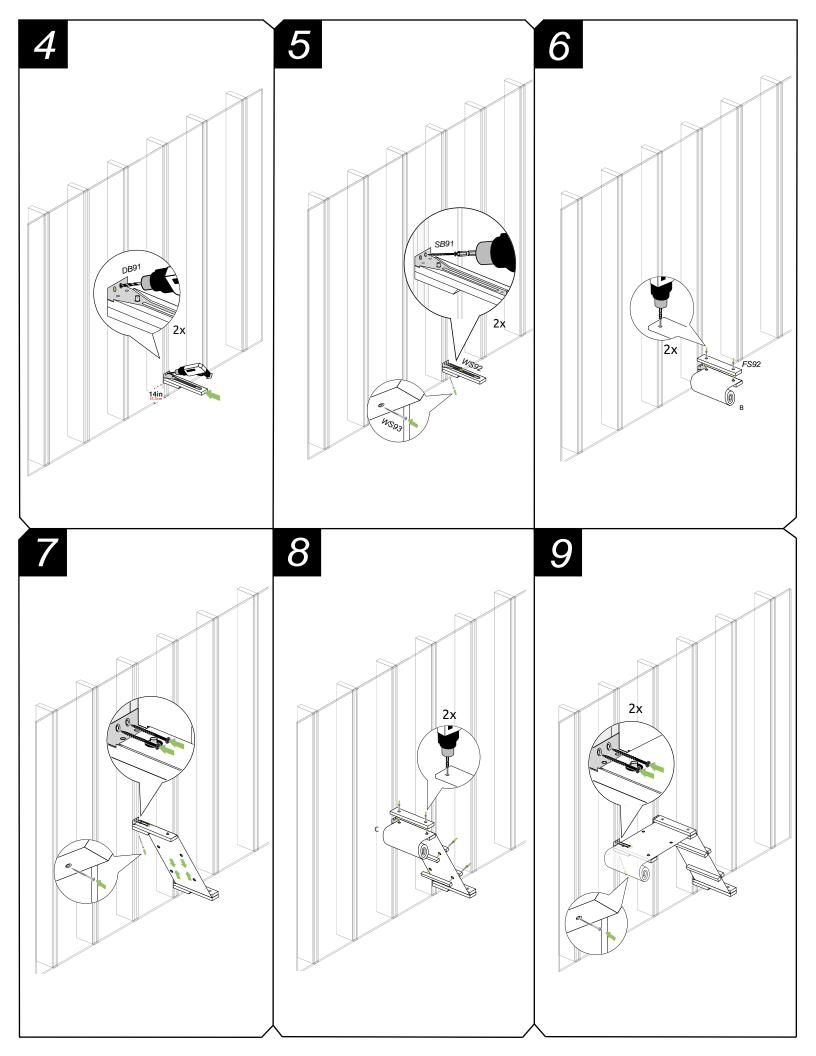

### **Quick Overview**

Our furniture is designed to be mounted into wooden studs spaced 16" apart on center, the most common spacing in US homes. We also have options for 24" spacing and other wall types. Any of our furniture can be mounted in a mirrored/reverse fashion.

#### What are Wall Studs?

Studs are the vertical framing behind drywall, typically made from wood. Some homes are built with metal studs. If you're mounting into metal studs, you will want to get a drill bit meant for drilling through metal and self-tapping metal screws to mount the furniture. Our sets can also be mounted into brick, concrete and metal studs, with the help of additional separately purchased hardware.