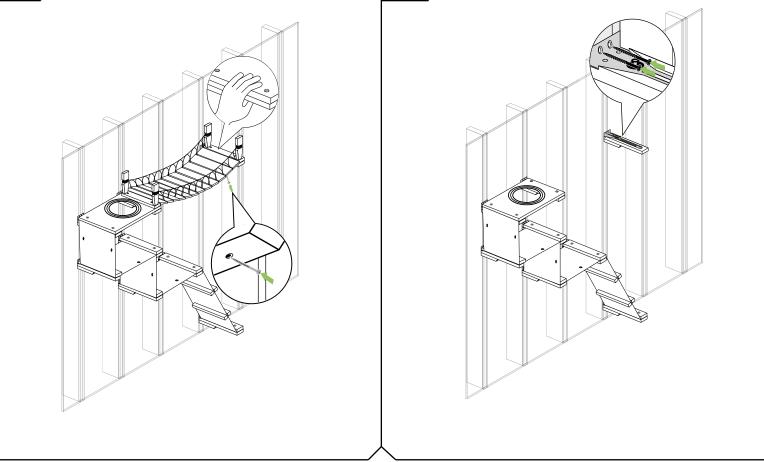

l shelves are a new thing for your cat, it can be a good idea to mount new furniture where your cat likes to spend their time and where they are most comfortable.

### **Have Multiple Cats?**

For homes with multiple cats, we suggest having a few routes down from the layout to avoid altercations and help your cats feel safe.

If your layout doesn't include multiple routes down, consider mounting near a couch, shelving or ledge so your cats can make a quick escape if they feel stressed.

#### **Support**

If you have any questions, please contact us at support@catacreations.com or give us a call at (616) 583-8143.

If you would like to watch a video of the mounting process, just scan this QR code.



Office hours: 8 am - 4 pm EST Mon-Fri

## **Juggernaut**













2x [ 2x 13 12









25 PLT11