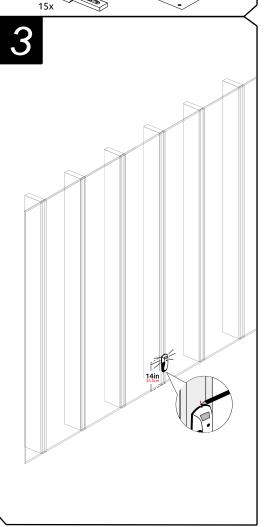

### **Quick Overview**

Our furniture is designed to be mounted into wooden studs spaced 16" apart on center, the most common spacing in US homes. We also have options for 24" spacing and other wall types. Any of our furniture can be mounted in a mirrored/reverse fashion.

#### What are Wall Studs?

Studs are the vertical framing behind drywall, typically made from wood. Some homes are built with metal studs. If you're mounting into metal studs, you will want to get a drill bit meant for drilling through metal and self-tapping metal screws to mount the furniture. Our sets can also be mounted into brick, concrete and metal studs, with the help of additional separately purchased hardware.